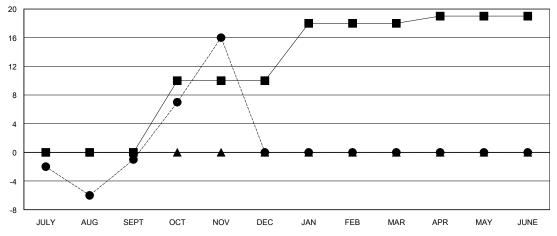

## GOALS AND ACTUAL MEMBERS CUMULATIVE

| _ |   |        |        |     |      |
|---|---|--------|--------|-----|------|
|   | _ | MEMBER | GROWTH | NFT | GOAL |
|   |   |        |        |     |      |

Results as of: 11/30/2023

● - MEMBER GROWTH ACTUAL

- ▲ - LAST YEAR MEMBERSHIP ACTUAL

| DROPPED CLUBS: 0 |    |
|------------------|----|
| DROPPED MEMBERS  |    |
| DECEASED         | 16 |
| CLUB CANCELLED   | 0  |
| OTHER            | 44 |
| TOTAL            | 60 |