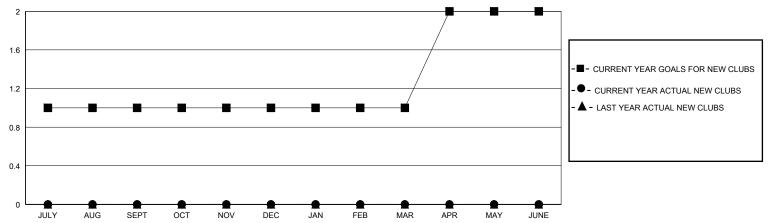

## MONTHLY MEMBERSHIP PROGRESS REPORT

District 19 S

GMT: LOCATION WASHINGTON GMT CA

| •                           |   |   |   |                               |    |    | •  |
|-----------------------------|---|---|---|-------------------------------|----|----|----|
| Clubs RESULTS FOR 2023-2024 |   |   |   | Members RESULTS FOR 2023-2024 |    |    |    |
|                             |   |   |   |                               |    |    |    |
| JULY/AUG/SEPT               | 1 | 0 | 0 | JULY/AUG/SEPT                 | 0  | 42 | 41 |
| OCT/NOV/DEC                 | 0 | 0 | 0 | OCT/NOV/DEC                   | 10 | 38 | 19 |
| JAN/FEB/MAR                 | 0 | 0 | 0 | JAN/FEB/MAR                   | 8  | 0  | 0  |
| APR/MAY/JUNE                | 1 | 0 | 0 | APR/MAY/JUNE                  | 1  | 0  | 0  |